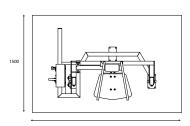

 Height
 1520 mm

 Equipment weight
 167 kg

 User height
 + 140 cm

 Age
 + 14

 Safety area
 17,2 m²

Base surface mounting to concrete

Standard EN16630
Country of manufacture Finland
Metal parts Steel
Tube strengths 3-6 mm