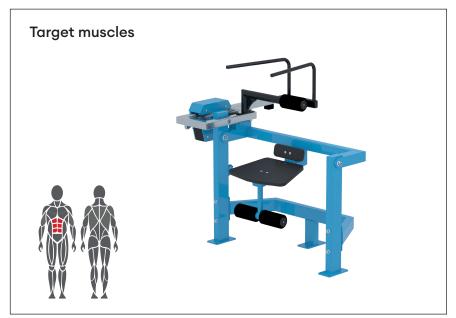

### **Details**

- Effective and safe exercise equipment
- · Adjustable loading
- Maintenance-free polymer bearing
- 5-75 kg (1x weight unit)
- The product comes in RAL Classic colour 5012 (blue) as standard. RAL Classic colours 1017 (yellow), 3020 (red), 6018 (green) and 7024 (grey) are available at an additional cost.
- Can be installed on a movable platform