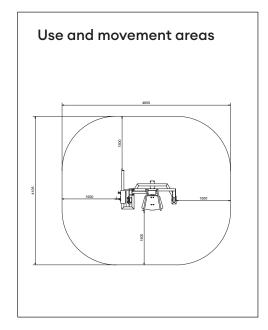

 Height
 1520 mm

 Equipment weight
 167 kg

 User height
 + 140 cm

 Age
 + 14

 Safety area
 17,2 m²

Base surface mounting to concrete

Standard EN16630
Country of manufacture Finland
Metal parts Steel
Tube strengths 3-6 mm