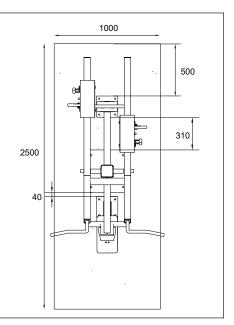

# Concrete casting and positioning

Length 2500 mm Width 1000 mm

Thickness 120-150 mm

- Ground frost insulation
- Rebaring
- Adequate drying time must be ensured

#### **Product specification**

Length 1845 mm Width 1070 mm Height 1820 mm

2. Concrete min. 120 mm below

3. Ground frost insulation, thickness based

equipments

on the ground

Equipment weight 207,7 kg (1 x weight unit) 251 kg (2 x weight unit)