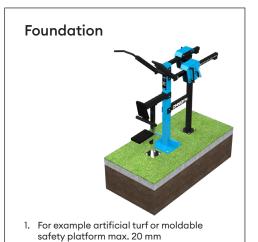

### **Important**

Installation depth for all Omnigym® units: top surface of the concrete base on the ground level or max. -20 mm allowance for the surface material to be used. (See foundation figure)