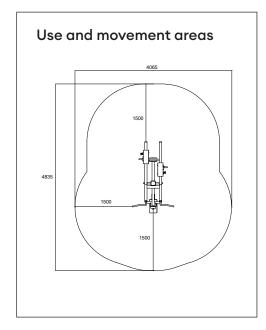

User height + 140 cm Age + 14

Safety area 15,7 m²
Base surface mounting to concrete

Standard EN16630
Country of manufacture Finland
Metal parts steel
Tube strengths 3-6 mm

Coating solution Zink and powder coating