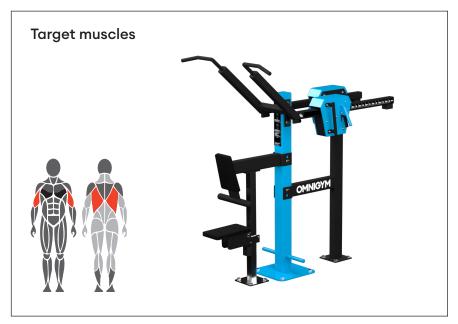

#### **Details**

- · Adjustable loading
- Maintenance-free polymer bearings
- 10-50 kg (1 x weight unit)
- 20-100 kg (2 x weight units)
- The product comes in RAL Classic colour 5012 (blue) as standard. RAL Classic colours 1017 (yellow), 3020 (red), 6018 (green) and 7036 (grey) are available at an additional cost.