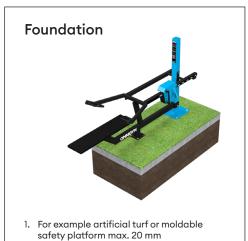

### **Important**

Installation depth for all Omnigym® units: top surface of the concrete base on the ground level or max. -20 mm allowance for the surface material to be used. (See foundation figure)