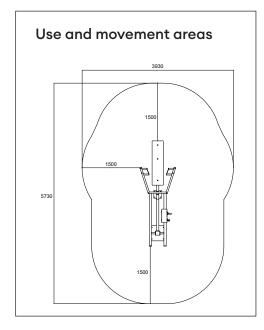

User height + 140 cm Age + 14 Safety area 18,1 m<sup>2</sup>

Base surface mounting to concrete

Standard EN16630
Country of manufacture Finland
Metal parts steel
Tube strengths 3-6 mm

Coating solution Zink and powder coating