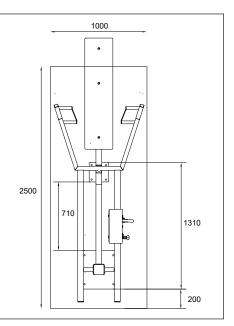

# Concrete casting and positioning

Length 2500 mm Width 1000 mm

Thickness 120-150 mm

- Ground frost insulation
- Rebaring
- Adequate drying time must be ensured

#### **Product specification**

Length 2730 mm Width 930 mm Height 1430 mm

2. Concrete min. 120 mm below

3. Ground frost insulation, thickness based

equipments

on the ground

Equipment weight 164,2 kg(1 x weight unit) 223,4 kg (2 x weight unit)