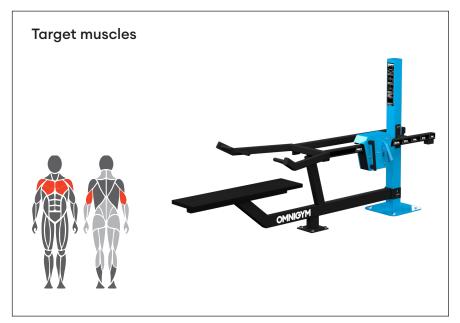

#### **Details**

- · Adjustable loading
- 2 grip widths/starting heights
- Maintenance-free polymer bearings
- 15-55 kg (1 x weight unit)
- 10-85 kg (2 x weight units)
- The product comes in RAL Classic colour 5012 (blue) as standard. RAL Classic colours 1017 (yellow), 3020 (red), 6018 (green) and 7036 (grey) are available at an additional cost.