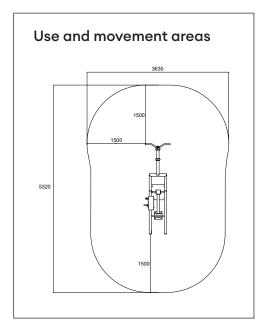

### **Product specification**

Length 2320 mm Width 670 mm Height 1970 mm

Equipment weight 152,8 kg (1 x weight unit)

User height + 140 cm Age + 14 Safety area 17,5 m<sup>2</sup>

Base surface mounting to concrete