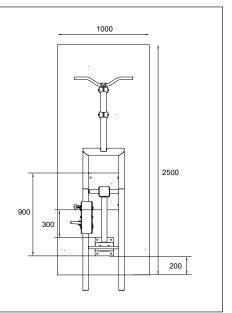

# Concrete casting and positioning

Length 2500 mm Width 1000 mm

- Thickness 120-150 mm

   Ground frost insulation
- Rebaring
- Adequate drying time must be ensured

### **Product specification**

Length 2320 mm Width 670 mm Height 1970 mm

Equipment weight 152,8 kg (1 x weight unit)

User height + 140 cm Age + 14 Safety area 17,5 m<sup>2</sup>

Base surface mounting to concrete