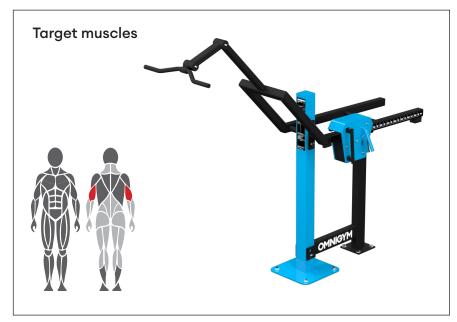

### **Details**

- Effective and safe exercise equipment
- Maintenance-free polymer bearings
- · Adjustable loading
- 12.5-60 kg (1 x weight unit)
- The product comes in RAL Classic colour 5012 (blue) as standard. RAL Classic colours 1017 (yellow), 3020 (red), 6018 (green) and 7036 (grey) are available at an additional cost.