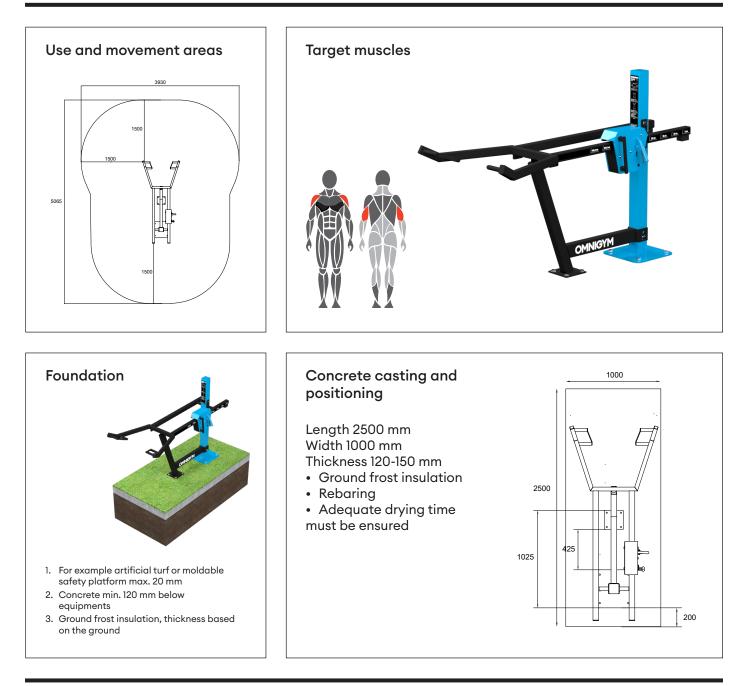

## **Product specification**

omnigym.com

| Length                 | 2045 mm                    |  |
|------------------------|----------------------------|--|
| Width                  | 930 mm                     |  |
| Height                 | 1430 mm                    |  |
| Equipment weight       | 140,2 kg (1 x weight unit) |  |
|                        | 223,6 kg (2x weight unit)  |  |
| User height            | + 140 cm                   |  |
| Age                    | + 14                       |  |
| Safety area            | 20 m <sup>2</sup>          |  |
| Base                   | surface mounting           |  |
|                        | to concrete                |  |
| Standard               | EN16630                    |  |
| Country of manufacture | Finland                    |  |
| Metal parts            | steel                      |  |
| Tube strengths         | 3-6 mm                     |  |
| Coating solution       | Zink and powder coating    |  |
|                        |                            |  |

## Important

Installation depth for all Omnigym® units: top surface of the concrete base on the ground level or max. -20 mm allowance for the surface material to be used. (See foundation figure)