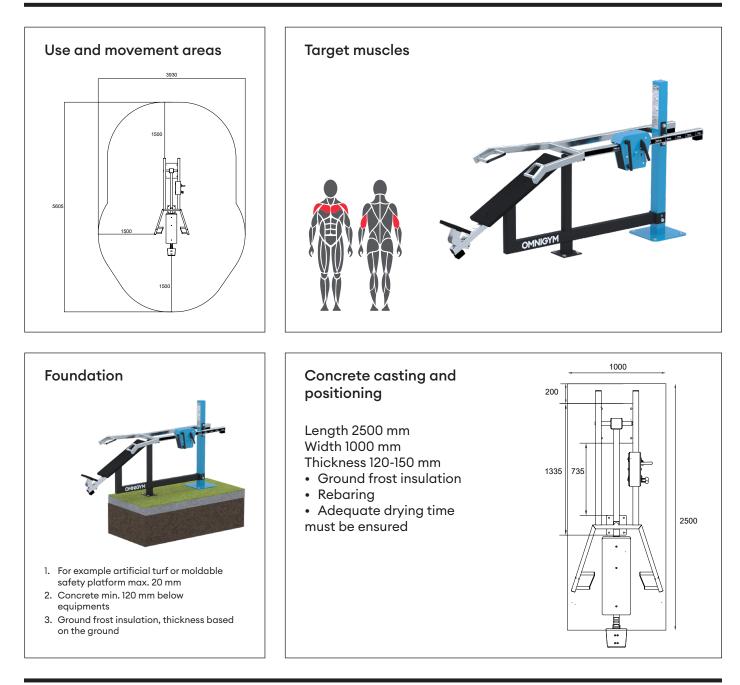

## Important

Installation depth for all Omnigym® units: top surface of the concrete base on the ground level or max. -20 mm allowance for the surface material to be used. (See foundation figure)