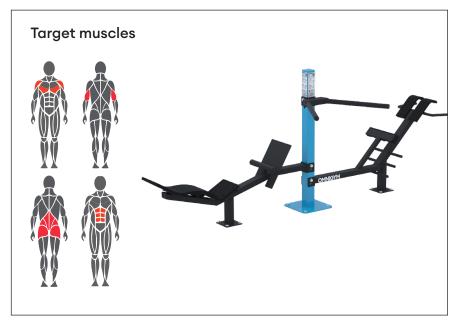

### **Details**

- Effective and safe exercise equipment
- Back Extension, Dip Bars and Abdominal Bench
- The product comes in RAL Classic colour 5012 (blue) as standard. RAL Classic colours 1017 (yellow), 3020 (red), 6018 (green) and 7024 (grey) are available at an additional cost.
- Can be installed on a movable platform