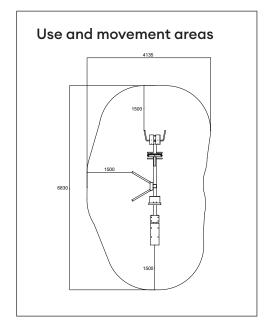

#### **Product specification**

 Length
 3830 mm

 Width
 1135 mm

 Height
 1430 mm

 Equipment weight
 141,2 kg

 User height
 + 140 cm

 Age
 + 14

 Safety area
 23,3 m²