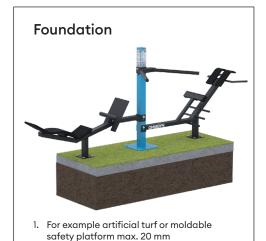

#### **Important**

Installation depth for all Omnigym® units: top surface of the concrete base on the ground level or max. -20 mm allowance for the surface material to be used. (See foundation figure)