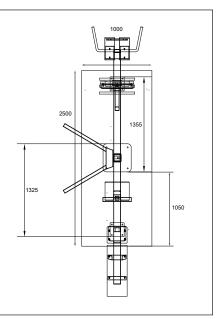

# Concrete casting and positioning

Length 2500 mm Width 1000 mm

Thickness 120-150 mm

- Ground frost insulation
- Rebaring
- Adequate drying time must be ensured

2. Concrete min. 120 mm below

3. Ground frost insulation, thickness based

equipments

on the ground

Base surface mounting

to concrete EN16630

Standard EN16630
Country of manufacture Finland
Metal parts steel
Tube strengths 3-6 mm