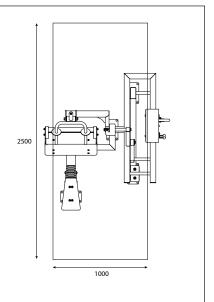

# Concrete casting and positioning

Length 2500 mm Width 1000 mm Thickness 200 mm

- Ground frost insulation
- Rebaring
- Adequate drying time must be ensured

### **Important**

Installation depth for all Omnigym® units: top surface of the concrete base on the ground level or max. -20 mm allowance for the surface material to be used. (See foundation figure)