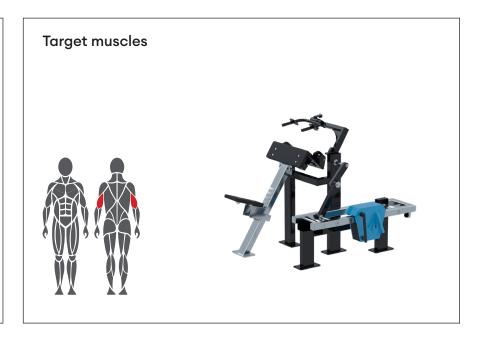

## **Details**

- Effective and safe exercise equipment
- Maintenance-free and stainless steel ball bearing
- 5-50 kg (1 x weight unit)
- The product comes as standard in RAL Classic colours 5012 (blue), 1017 (yellow), 3020 (red), 6018 (green) or 7024 (grey). Other RAL colors are available at an additional cost.
- Can be installed on a movable platform