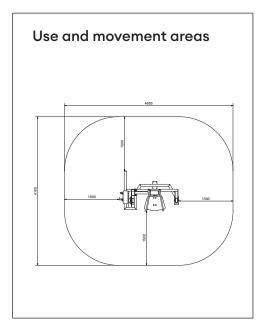

#### **Product specification**

 Length
 1090 mm

 Width
 1650 mm

 Height
 1520 mm

 Equipment weight
 167 kg

 User height
 + 140 cm

 Age
 + 14

 Safety area
 17,2 m²