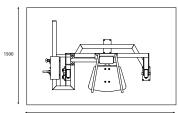

#### **Product specification**

 Length
 1090 mm

 Width
 1650 mm

 Height
 1520 mm

 Equipment weight
 167 kg

 User height
 + 140 cm

 Age
 + 14

 Safety area
 17,2 m²