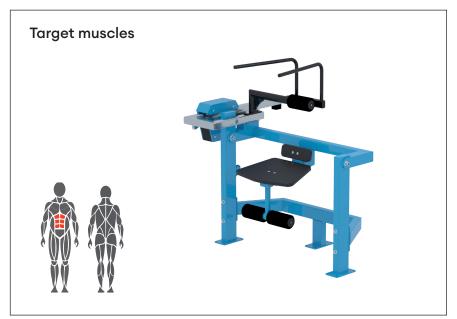

### **Details**

- Effective and safe exercise equipment
- Maintenance-free and stainless steel ball bearing
- 5-75 kg (1 x weight unit)
- The product comes as standard in RAL Classic colours 5012 (blue), 1017 (yellow), 3020 (red), 6018 (green) or 7024 (grey).
   Other RAL colors are available at an additional cost.
- Can be installed on a movable platform