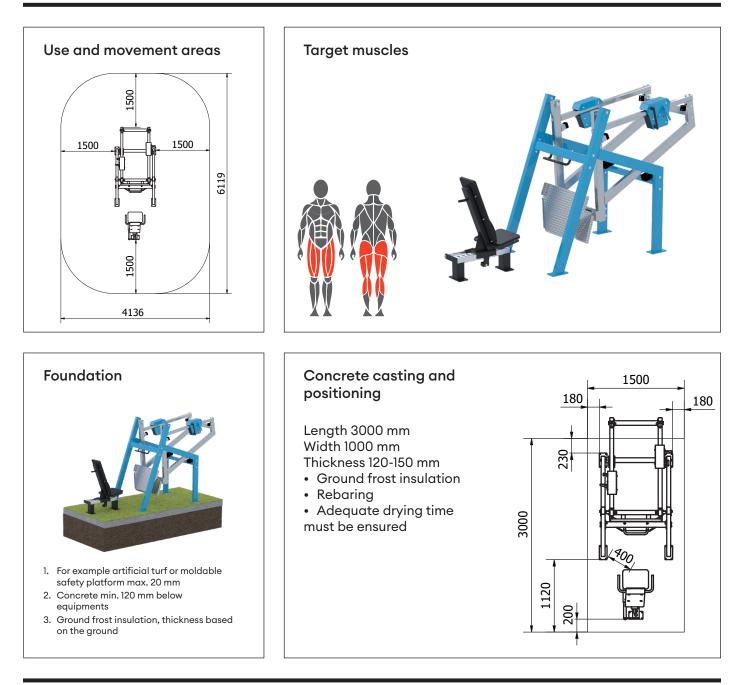

## Product specification

| Length                 | 3120 mm                                   |
|------------------------|-------------------------------------------|
| Width                  | 1140 mm                                   |
| Height                 | 1770 mm                                   |
| Equipment weight       | 425 kg                                    |
| User height            | + 140 cm                                  |
| Age                    | + 14                                      |
| Safety area            | 23 m <sup>2</sup>                         |
| Base                   | surface mounting                          |
|                        | to concrete                               |
| Standard               | EN16630