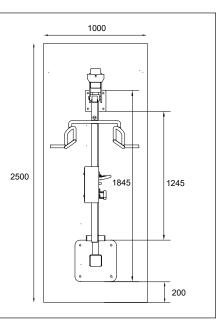

# Concrete casting and positioning

Length 2500 mm Width 1000 mm

Thickness 120-150 mm

- Ground frost insulation
- Rebaring
- Adequate drying time must be ensured

#### **Product specification**

Length 2055 mm Width 855 mm Height 1430 mm

Equipment weight 132 kg (1 x weight unit)

User height + 140 cm Age + 14 Safety area 14,3 m²

Base surface mounting

to concrete
Standard EN16630
Country of manufacture Finland
Metal parts Steel