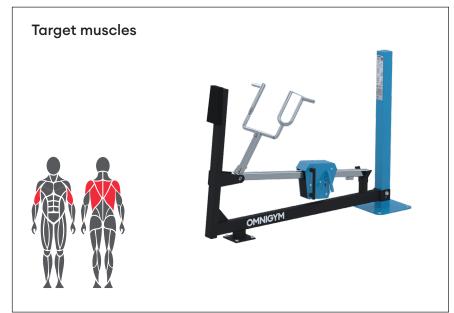

### **Details**

- · Adjustable loading
- Multigrip handles
- Maintenance-free and protected stainless steel ball bearing
- · Loading 20-70 kg
- The product comes as standard in RAL Classic colours 5012 (blue), 1017 (yellow), 3020 (red), 6018 (green) or 7024 (grey). Other RAL colors are available at an additional cost.
- Can be installed on a movable platform