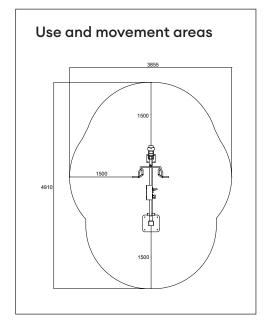

#### **Product specification**

Length 2055 mm Width 855 mm Height 1430 mm

Equipment weight 132 kg (1 x weight unit)

User height + 140 cm Age + 14 Safety area 14,3 m²

Base surface mounting

to concrete
Standard EN16630
Country of manufacture Finland
Metal parts Steel