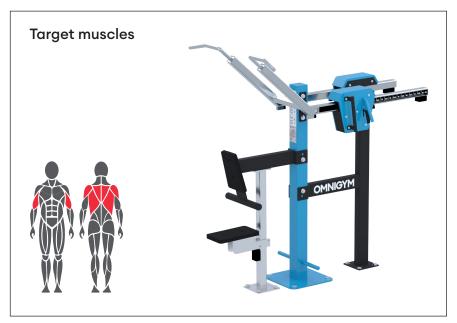

### **Product specification**

Length 1845 mm Width 1070 mm Height 1820 mm

Equipment weight 207,7 kg (1 x weight unit) 251 kg (2 x weight unit)

User height + 140 cm Age + 14 Safety area 15,7 m<sup>2</sup>

### **Details**

- · Adjustable loading
- Maintenance-free and protected stainless steel ball bearing
- 10-45 kg (1 x weight unit)
- 20-90 kg (2 x weight units)
- The product comes as standard in RAL Classic colours 5012 (blue), 1017 (yellow), 3020 (red), 6018 (green) or 7024 (grey). Other RAL colors are available at an additional cost.
- Can be installed on a movable platform