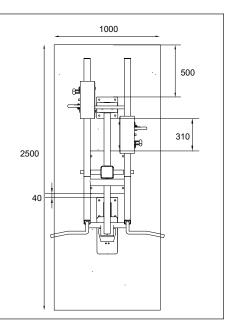

# Concrete casting and positioning

Length 2500 mm Width 1000 mm

Thickness 120-150 mm

- Ground frost insulation
- Rebaring
- Adequate drying time must be ensured