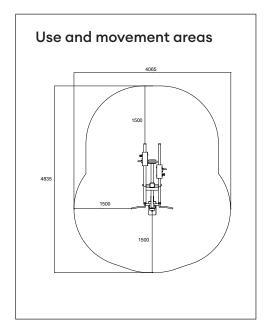

### **Product specification**

Length 1845 mm Width 1070 mm Height 1820 mm

Equipment weight 207,7 kg (1 x weight unit) 251 kg (2 x weight unit)

User height + 140 cm Age + 14 Safety area 15,7 m<sup>2</sup>