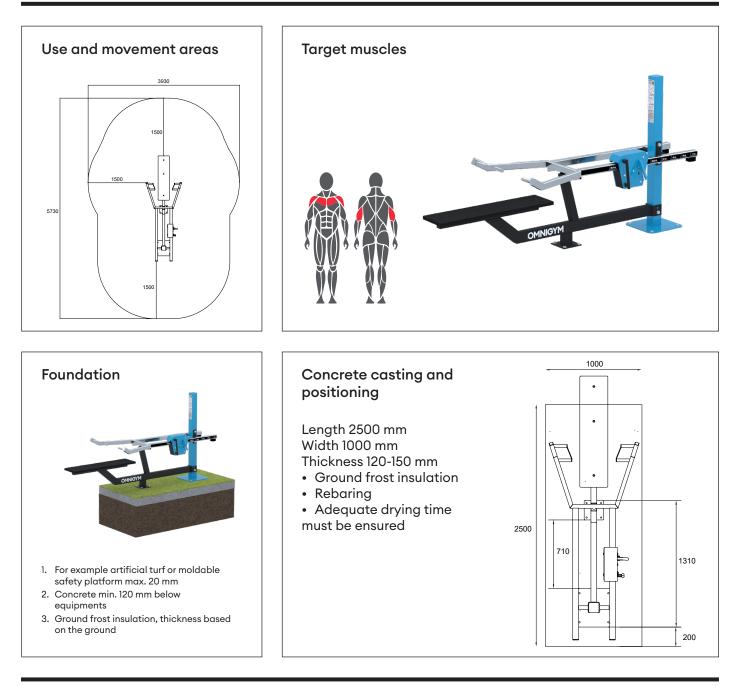

## Product specification

| Length                 | 2730 mm                                   |    |
|------------------------|-------------------------------------------|----|
| Width                  | 930 mm                                    | •  |
| Height                 | 1430 mm                                   | •  |
| Equipment weight       | 164,2 kg(1 x weight unit)                 | •  |
|                        | 223,4 kg (2 x weight unit)                |    |
| User height            | + 140 cm                                  | •  |
| Age                    | + 14                                      | •  |
| Safety area            | 18,1 m <sup>2</sup>                       | •  |
| Base                   | surface mounting                          | С  |
|                        | to concrete                               | 30 |
| Standard               | EN16630                                   | 0  |
| Country of manufacture | Finland                                   | a  |
| Metal parts            | Steel                                     | •  |
| Movement arm           | Stainless steel                           |    |
| Tube strengths         | 3-6 mm                                    |    |
| Coating solution       | Zink and powder coating, electropolishing |    |

## Important

Installation depth for all Omnigym® units: top surface of the concrete base on the ground level or max. -20 mm allowance for the surface material to be used. (See foundation figure)