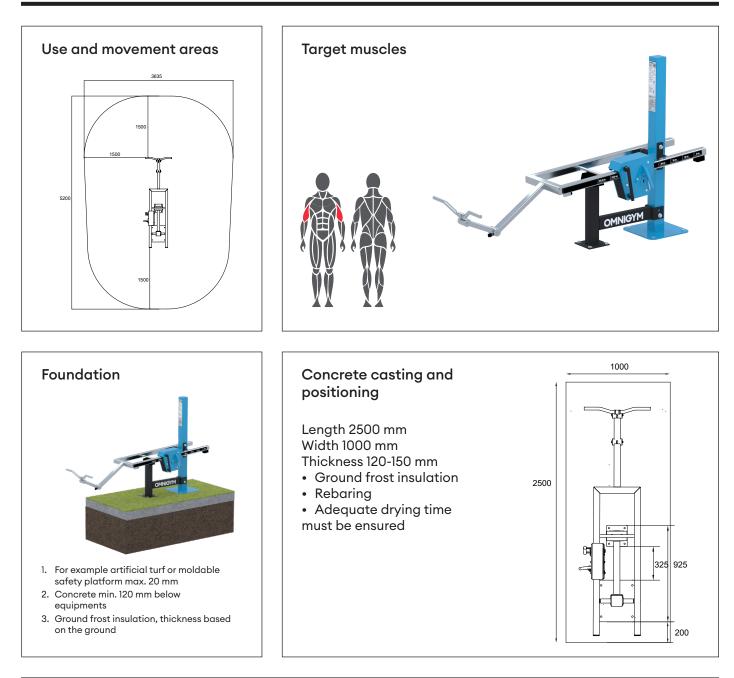

## Important

Installation depth for all Omnigym® units: top surface of the concrete base on the ground level or max. -20 mm allowance for the surface material to be used. (See foundation figure)