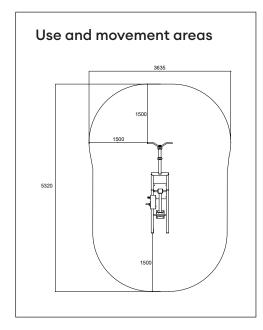

User height + 140 cm Age + 14 Safety area 17,5 m<sup>2</sup>

Base surface mounting

to concrete
Standard EN16630
Country of manufacture Finland
Metal parts Steel

Movement arm Stainless steel
Tube strengths 3-6 mm