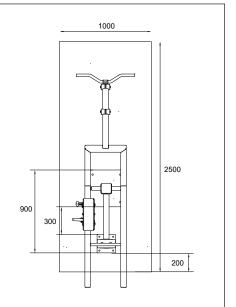

### **Product specification**

equipments

on the ground

Length 2320 mm Width 670 mm Height 1970 mm

safety platform max. 20 mm 2. Concrete min. 120 mm below

3. Ground frost insulation, thickness based

Equipment weight 152,8 kg (1 x weight unit)