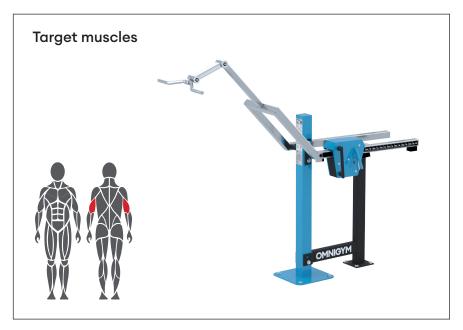

### **Details**

- Effective and safe exercise equipment
- Maintenance-free and protected stainless steel ball bearing
- · Adjustable loading
- 12.5-60 kg (1 x weight unit)
- The product comes as standard in RAL Classic colours 5012 (blue), 1017 (yellow), 3020 (red), 6018 (green) or 7024 (grey).
   Other RAL colors are available at an additional cost.
- Can be installed on a movable platform