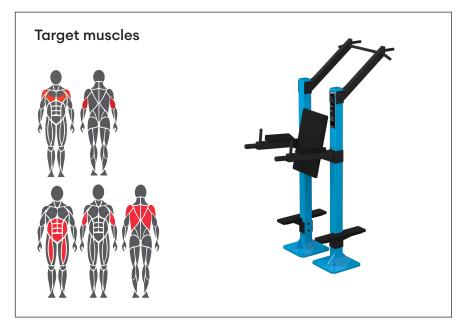

### **Details**

- Effective and safe exercise equipment
- The product comes as standard in RAL Classic colours 5012 (blue), 1017 (yellow), 3020 (red), 6018 (green) or 7024 (grey). Other RAL colors are available at an additional cost.