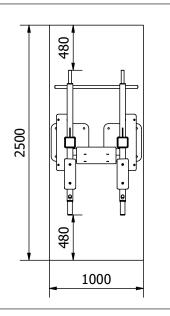

# Concrete casting and positioning

Length 2500 mm Width 1000 mm

Thickness 120-150 mm

- Ground frost insulation
- Rebaring
- Adequate drying time must be ensured