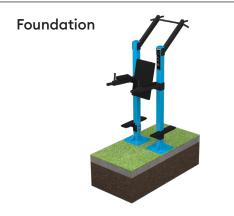

#### **Important**

Installation depth for all Omnigym® units: top surface of the concrete base on the ground level or max. -20 mm allowance for the surface material to be used. (See foundation figure)

Max. free fall height 1260 mm. A value specified according to certain rules, where shock absorbing equivalent to the value is required from the surface of the equipment.