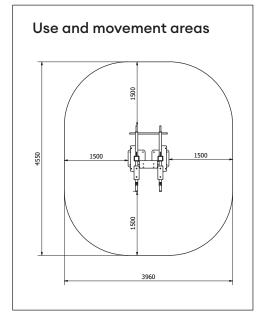

#### **Product specification**

 Length
 1540 mm

 Width
 960 mm

 Height
 2335 mm

 Equipment weight
 167 kg

 User height
 + 140 cm

 Age
 + 14

 Safety area
 16 m²