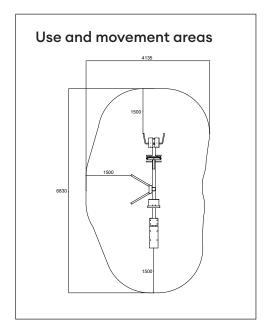

## **Product specification**

 Length
 3830 mm

 Width
 1135 mm

 Height
 1430 mm

 Equipment weight
 141,2 kg

 User height
 + 140 cm

 Age
 + 14

 Safety area
 23,3 m²