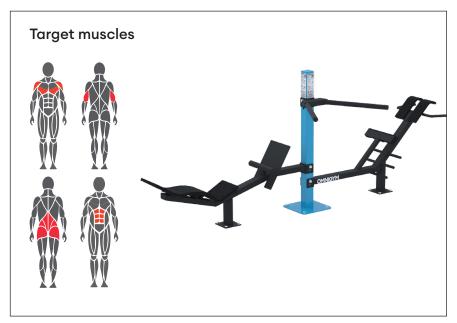

## **Details**

- Effective and safe exercise equipment
- Back Extension, Dip Bars and Abdominal Bench
- The product comes as standard in RAL Classic colours 5012 (blue), 1017 (yellow), 3020 (red), 6018 (green) or 7024 (grey).
   Other RAL colors are available at an additional cost.
- Can be installed on a movable platform