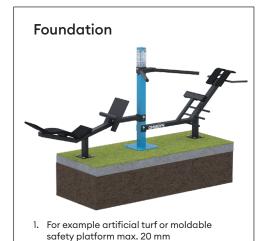

## **Important**

Installation depth for all Omnigym® units: top surface of the concrete base on the ground level or max. -20 mm allowance for the surface material to be used. (See foundation figure)