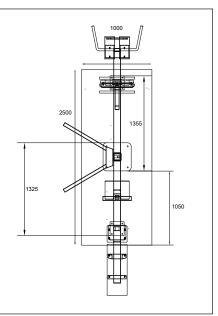

**OMNIGYM** 

Concrete casting and positioning

Length 2500 mm Width 1000 mm

Thickness 120-150 mm

- Ground frost insulation
- Rebaring
- Adequate drying time must be ensured

2. Concrete min. 120 mm below

3. Ground frost insulation, thickness based

equipments

on the ground

Base surface mounting

to concrete

Standard EN16630
Country of manufacture Finland
Metal parts steel
Tube strengths 3-6 mm