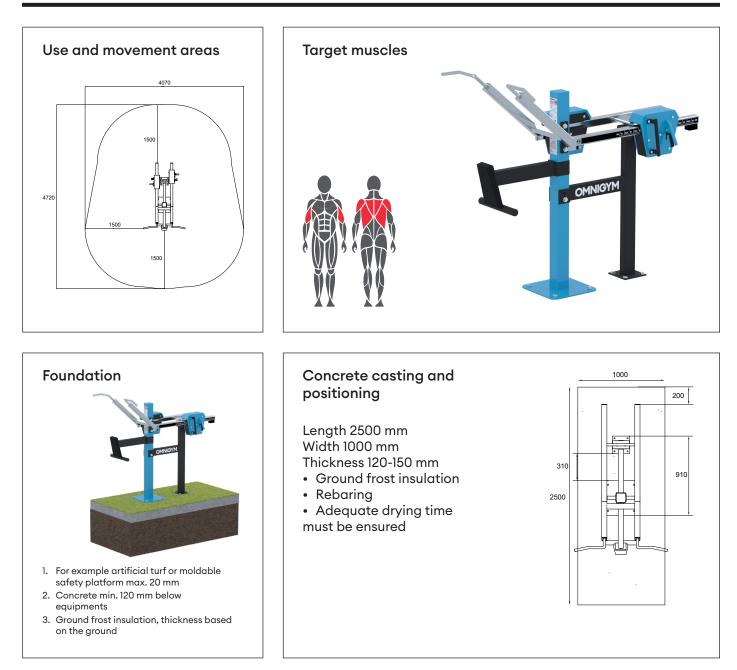

## **Product specification**

| Length                 | 1690 mm                                    |   |
|------------------------|--------------------------------------------|---|
| Width                  | 1070 mm                                    | • |
| Height                 | 1575 mm                                    | • |
| Equipment weight       | 185,6 kg (1 x weight unit)                 |   |
|                        | 223,6 kg (2 x weight unit)                 | • |
| User height            | + 140 cm                                   | • |
| Age                    | + 14                                       | • |
| Safety area            | 15,64 m²                                   | С |
| Base                   | surface mounting                           | 3 |
|                        | to concrete                                | С |
| Standard               | EN16630                                    | a |
| Country of manufacture | Finland                                    | • |
| Metal parts            | Steel                                      |   |
| Movement arm           | Stainless steel                            |   |
| Tube strengths         | 3-6 mm                                     |   |
| Coating solution       | Zink and powder coating , electropolishing |   |

Can be installed on a movable platform

## Important

Installation depth for all Omnigym® units: top surface of the concrete base on the ground level or max. -20 mm allowance for the surface material to be used. (See foundation figure)