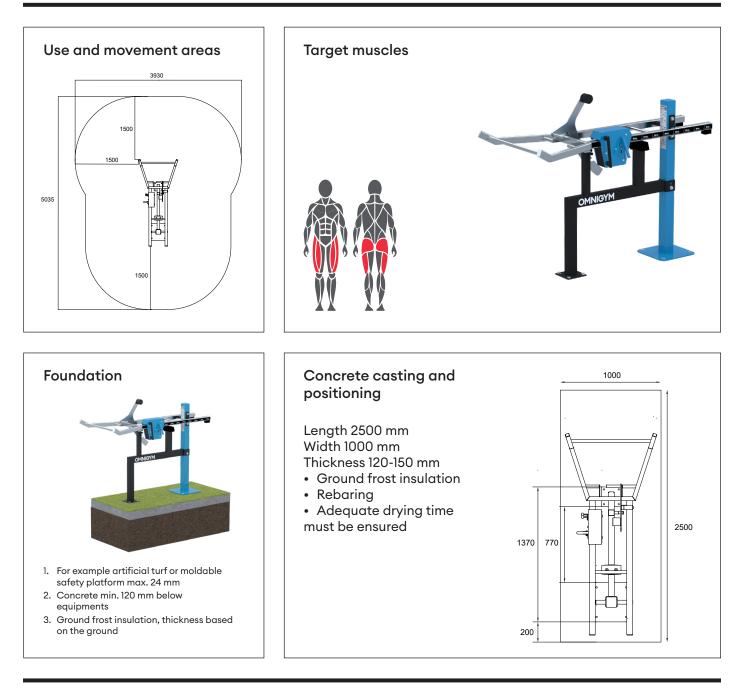

## **Product specification**

| Length<br>Width<br>Height<br>Equipment weight<br>User height<br>Age<br>Safety area<br>Base<br>Standard<br>Country of manufacture<br>Metal parts<br>Movement arm<br>Tube strengths<br>Coating solution | 2045 mm<br>930 mm<br>1545 mm<br>168,7 kg (1 x weight unit)<br>228,3 kg (2 x weight unit)<br>+ 140 cm<br>+ 14<br>16,4 m <sup>2</sup><br>surface mounting<br>to concrete<br>EN16630<br>Finland<br>Steel<br>Stainless steel<br>3-6 mm<br>Zink and powder coating,<br>electropolishing | <ul> <li>Effective and safe exercise equipment</li> <li>Adjustable loading</li> <li>Adjustable starting height</li> <li>Multigrip (distance)</li> <li>Maintenance-free and protected<br/>stainless steel ball bearing</li> <li>15-55 kg kg (1 x weight unit)</li> <li>10-85 kg (2 x weight unit)</li> <li>The product comes as standard in RAL<br/>Classic colours RAL 5012 (blue), RAL 1017<br/>(yellow), RAL 3020 (red), RAL 6018 (green)<br/>or RAL 7024 (grey). Other RAL colors are<br/>available at an additional cost.</li> <li>Can be installed on a movable platform</li> <li>Bar movement range 83-250 cm</li> </ul> | Instal<br>Omni<br>the c<br>level<br>for th<br>used. |
|-------------------------------------------------------------------------------------------------------------------------------------------------------------------------------------------------------|------------------------------------------------------------------------------------------------------------------------------------------------------------------------------------------------------------------------------------------------------------------------------------|--------------------------------------------------------------------------------------------------------------------------------------------------------------------------------------------------------------------------------------------------------------------------------------------------------------------------------------------------------------------------------------------------------------------------------------------------------------------------------------------------------------------------------------------------------------------------------------------------------------------------------|-----------------------------------------------------|
|-------------------------------------------------------------------------------------------------------------------------------------------------------------------------------------------------------|------------------------------------------------------------------------------------------------------------------------------------------------------------------------------------------------------------------------------------------------------------------------------------|--------------------------------------------------------------------------------------------------------------------------------------------------------------------------------------------------------------------------------------------------------------------------------------------------------------------------------------------------------------------------------------------------------------------------------------------------------------------------------------------------------------------------------------------------------------------------------------------------------------------------------|-----------------------------------------------------|