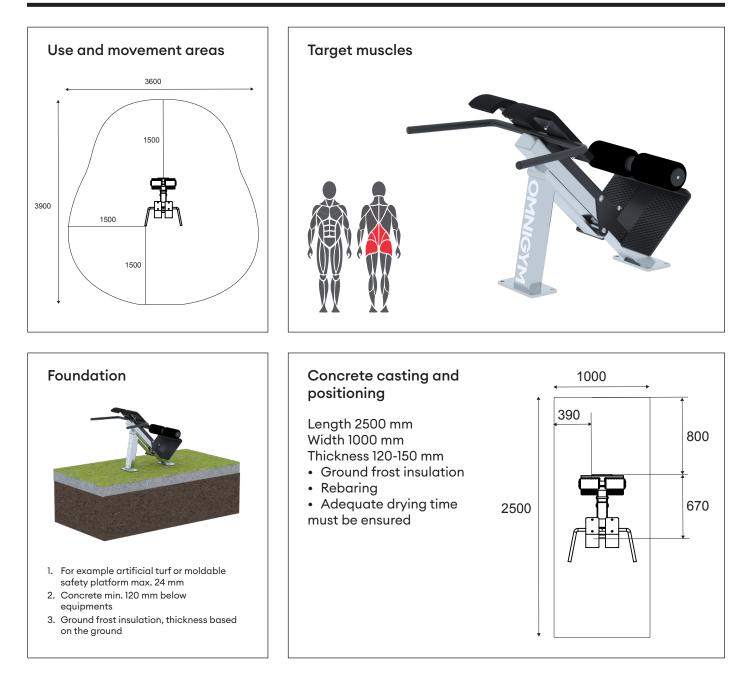

## **Product specification**

| Length                 | 902 mm                                    | •  |
|------------------------|-------------------------------------------|----|
| Width                  | 742 mm                                    | •  |
| Height                 | 674 mm                                    | •  |
| User height            | + 140 cm                                  | •  |
| Age                    | + 14                                      | C  |
| Base                   | surface mounting                          | () |
|                        | to concrete                               | С  |
| Standard               | EN16630                                   | С  |
| Country of manufacture | Finland                                   | •  |
| Metal