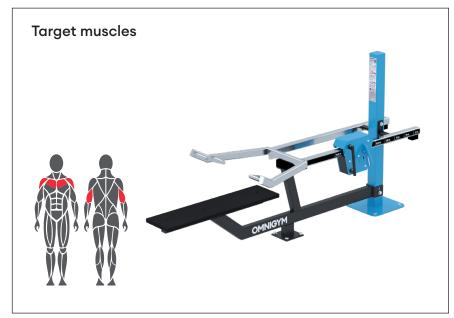

#### **Details**

- Effective and safe exercise equipment
- Adjustable loading
- Multigrip (height)
- Maintenance-free and protected stainless steel ball bearing
- 15-55 kg (1 x weight unit)
- 10-85 kg (2 x weight units)
- The product comes as standard in RAL Classic colours RAL 5012 (blue), RAL 1017 (yellow), RAL 3020 (red), RAL 6018 (green) or RAL 7024 (grey). Other RAL colors are available at an additional cost.
- Can be installed on a movable platform