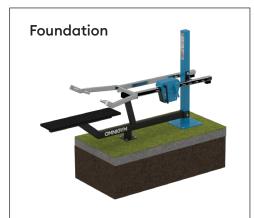

# **OMNIGYM**

- 1. For example artificial turf or moldable safety platform max. 24 mm
- 2. Concrete min. 120 mm below equipments
- 3. Ground frost insulation, thickness based on the ground

#### **Important**

Installation depth for all Omnigym units: top surface of the concrete base on the ground level or max. -20 mm allowance for the surface material to be used. (See foundation figure)