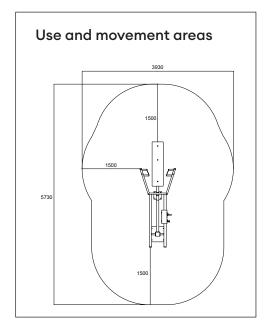

## **Product specification**

Length 2730 mm Width 930 mm 1430 mm Height

Equipment weight 166,3 kg(1 x weight unit)

225,9 kg (2 x weight unit) + 140 cm

User height Age + 14 Safety area 18.1 m<sup>2</sup>

Base surface mounting