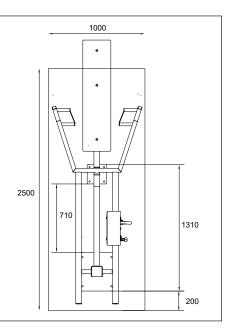

### Concrete casting and positioning

Length 2500 mm Width 1000 mm

Thickness 120-150 mm

- · Ground frost insulation
- Rebaring
- · Adequate drying time must be ensured

## **Product specification**

Length 2730 mm Width 930 mm 1430 mm Height

Equipment weight 166,3 kg(1 x weight unit)

225,9 kg (2 x weight unit) + 140 cm

User height Age + 14 Safety area 18.1 m<sup>2</sup>

Base surface mounting