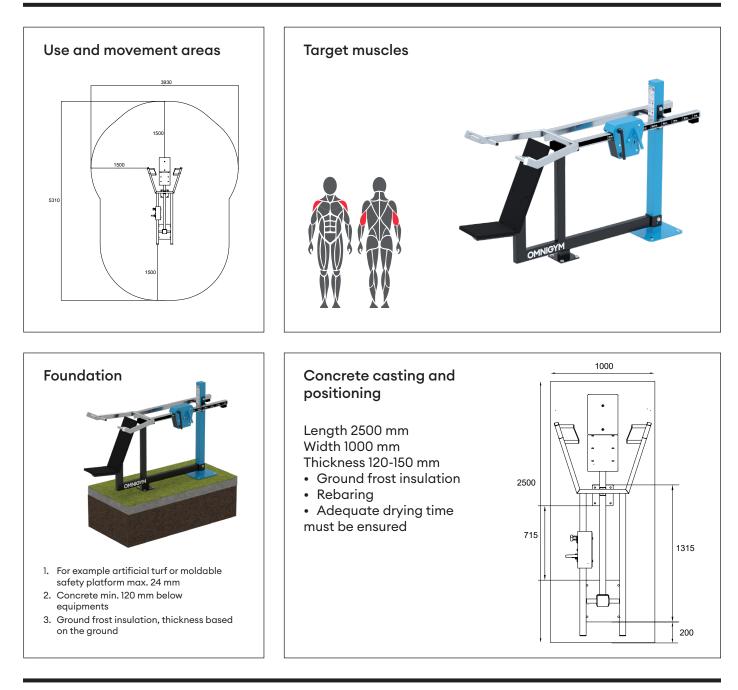

## Important

Installation depth for all Omnigym units: top surface of the concrete base on the ground level or max. -20 mm allowance for the surface material to be used. (See foundation figure)