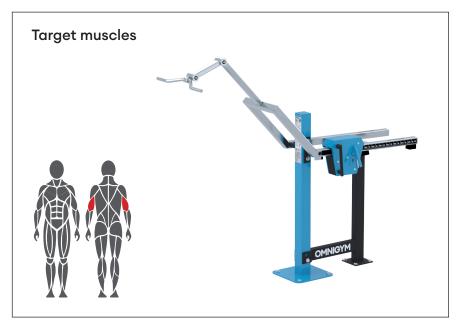

## **Details**

- Effective and safe exercise equipment
- Adjustable loading
- Multigrip (width)
- Maintenance-free and protected stainless steel ball bearing
- 12.5-60 kg (1 x weight unit)
- The product comes as standard in RAL Classic colours RAL 5012 (blue), RAL 1017 (yellow), RAL 3020 (red), RAL 6018 (green) or RAL 7024 (grey). Other RAL colors are available at an additional cost.
- Can be installed on a movable platform