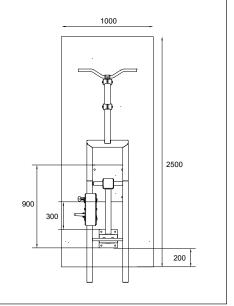

# **Product specification**

equipments

on the ground

Length 2320 mm Width 670 mm Height 1970 mm

safety platform max. 24 mm 2. Concrete min. 120 mm below

3. Ground frost insulation, thickness based

Equipment weight 158,4 kg (1 x weight unit)