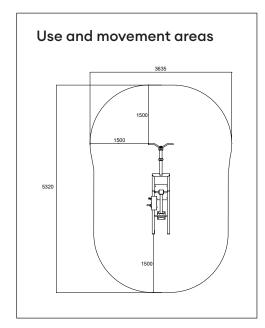

User height + 140 cm Age + 14 Safety area 17,5 m<sup>2</sup>

Base surface mounting

to concrete
Standard EN16630
Country of manufacture Finland
Metal parts Steel

Movement arm Stainless steel
Tube strengths 3-6 mm