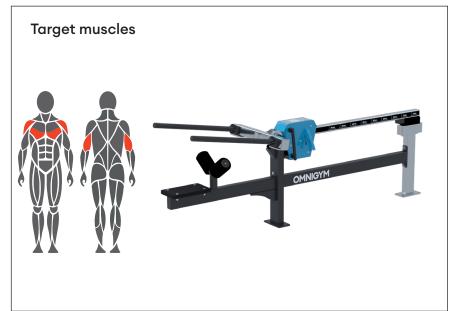

## **Details**

- Effective and safe exercise equipment
- Adjustable loading
- Adjustable grip width
- Maintenance-free protected stainless steel ball bearing
- 17,5-80kg with 2,5kg increments (1 x weight unit)
- The product comes as standard in RAL Classic colours RAL 5012 (blue), RAL 1017 (yellow), RAL 3020 (red), RAL 6018 (green) or RAL 7024 (grey). Other RAL colors are available at an additional cost.
- · Can be installed on a movable plat-