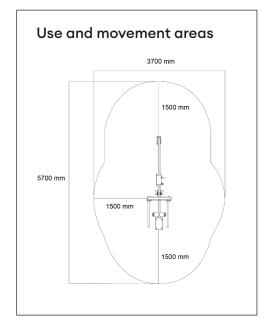

### **Product specification**

Standard

2680 mm Length Width 690 mm 930 mm Height Equipment weight 179,6 kg User height + 140 cm Age + 14 Safety area 16,7 m<sup>2</sup>

Base surface mountina to concrete EN16630