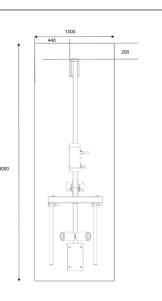

### **Product specification**

Standard

2680 mm Length Width 690 mm 930 mm Height Equipment weight 179,6 kg User height + 140 cm Age + 14 Safety area 16,7 m<sup>2</sup>

Base surface mountina to concrete EN16630