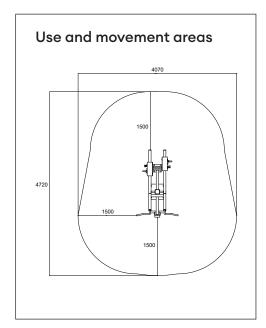

186,3 kg (2 x weight unit)

User height + 140 cm Age + 14 Safety area 15,64 m²

Base surface mounting

to concrete EN16630

Standard EN16630 Country of manufacture Finland Metal parts Steel

Movement arm Stainless steel
Tube strengths 3-6 mm