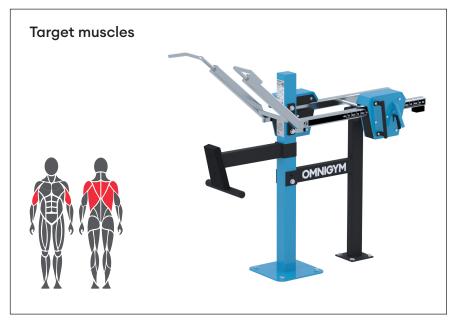

### **Details**

- Effective and safe exercise equipment
- Adjustable loading
- Multigrip (width)
- Maintenance-free and protected stainless steel ball bearing
- 20-60 kg (1 x weight unit)
- 30-105 kg (2 x weight units)
- The product comes as standard in RAL Classic colours RAL 5012 (blue), RAL 1017 (yellow), RAL 3020 (red), RAL 6018 (green) or RAL 7024 (grey). Other RAL colors are available at an additional cost.
- Can be installed on a movable platform