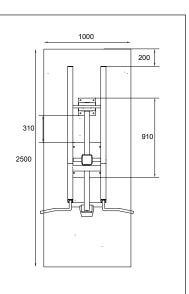

### **Product specification**

Length 1690 mm Width 1070 mm Height 1575 mm

2. Concrete min. 120 mm below

3. Ground frost insulation, thickness based

equipments

on the ground

Equipment weight 150 kg (1 x weight unit)