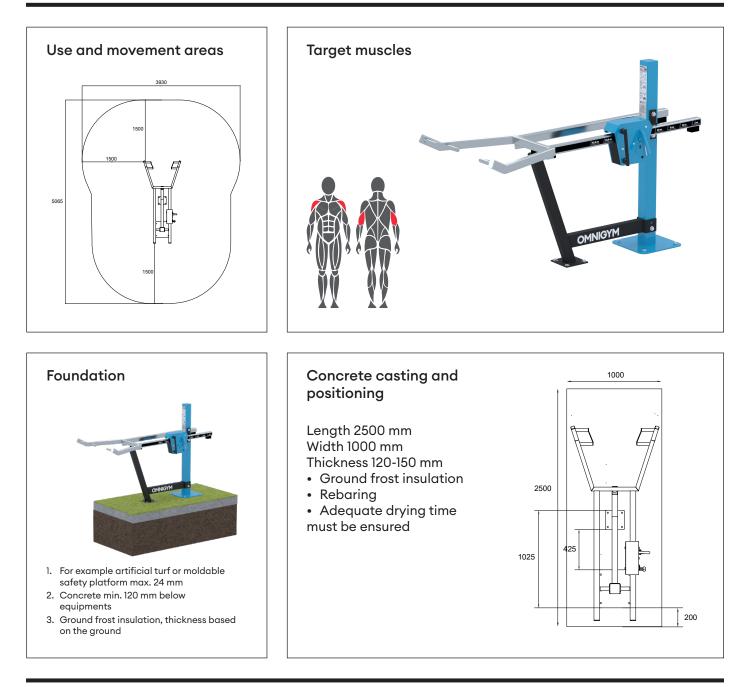

## Important

Installation depth for all Omnigym units: top surface of the concrete base on the ground level or max. -20 mm allowance for the surface material to be used. (See foundation figure)