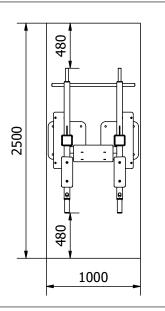

# Concrete casting and positioning

Length 2500 mm Width 1000 mm

Thickness 120-150 mm

- Ground frost insulation
- Rebaring
- Adequate drying time must be ensured