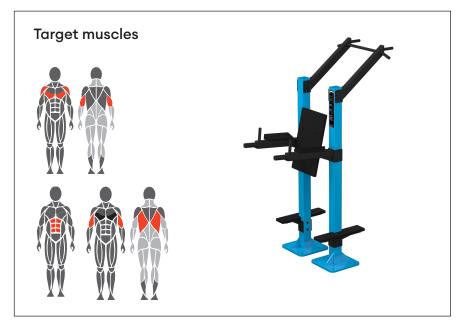

### **Details**

- Effective and safe exercise equipment
- The product comes in RAL Classic colour 5012 (blue) as standard. RAL Classic colours 1017 (yellow), 3020 (red), 6018 (green) and 7036 (grey) are available at an additional cost.