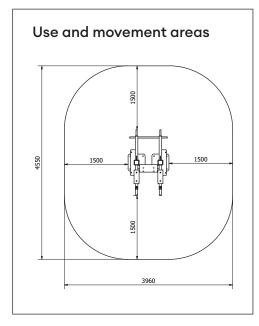

## **Product specification**

 Length
 1540 mm

 Width
 960 mm

 Height
 2335 mm

 Equipment weight
 167 kg

 User height
 + 140 cm

 Age
 + 14

 Safety area
 16 m²