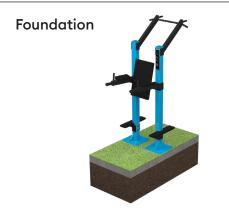

# **OMNIGYM**

- For example artificial turf or moldable safety platform max. 20 mm
- 2. Concrete min. 120 mm below equipments
- 3. Ground frost insulation, thickness based on the ground

#### **Important**

Installation depth for all Omnigym® units: top surface of the concrete base on the ground level or max. -20 mm allowance for the surface material to be used. (See foundation figure)

Max. free fall height 2260 mm. A value specified according to certain rules, where shock absorbing equivalent to the value is required from the surface of the equipment.